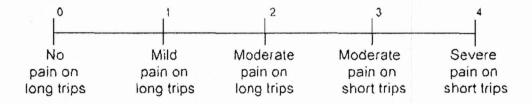

|
| On these diagrams, please mark where you are experiencing | ng pain/discomfort right now. |

On these diagrams, please mark where you are experiencing pain/discomfort right now. Use the letters below to indicate the type of discomfort.

A= Ache B= Burning N= Numbness P= Pins & Needles S= Stabbing 0= Other (explain)



# **Functional Rating Index**

For use with Neck and/or Back Problems only.

In order to properly assess your condition, we must understand how much your neck and/or back problems have affected your ability to manage everyday activities. For each item below, please circle the number which most closely describes your condition right now.

#### 1. Pain Intensity



#### 2. Sleeping



#### 3. Personal Care (washing, dressing, etc.)



### 4. Travel (driving, etc.)



#### 5. Work



#### 6. Recreation

| 0          | 1          | 2          | J <sup>3</sup> | 4          |
|------------|------------|------------|----------------|------------|
| Can do     | Can do     | Can do     | Can do         | Cannot     |
| all        | most       | some       | a few          | do any     |
| activities | activities | activities | activities     | activities |

### 7. Frequency of pain



### 8. Lifting



### 9. Walking



### 10. Standing



| Patient's Signature |  |
|---------------------|--|
|                     |  |
|                     |  |
| Date                |  |

Score =

Functional Rating Index Page #2