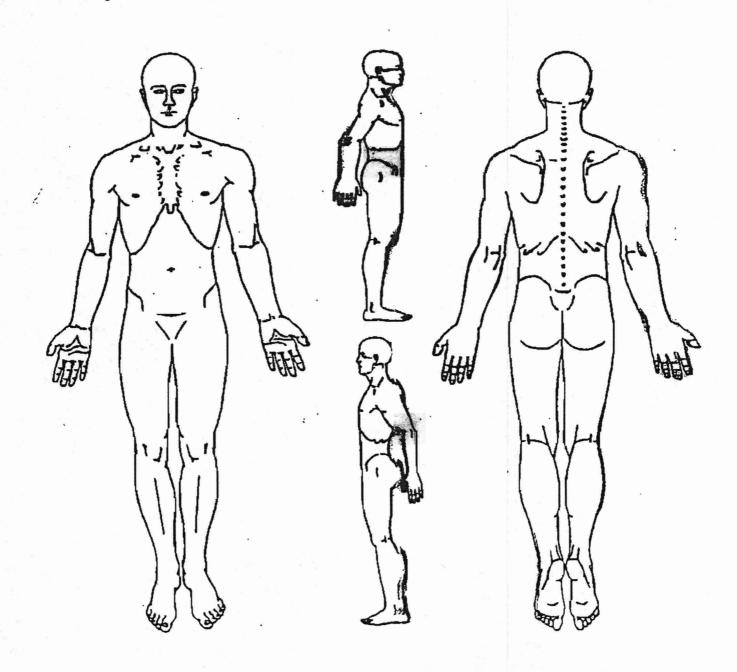

#### PAIN DIAGRAM

| NAME:                                                     | AGE:                          |
|-----------------------------------------------------------|-------------------------------|
| DATE:                                                     |                               |
| How long have you had this problem?                       |                               |
| Is this your first episode of this pain/discomfort?       |                               |
| On these diagrams, please mark where you are experiencing | ng pain/discomfort right now. |

On these diagrams, please mark where you are experiencing pain/discomfort right now. Use the letters below to indicate the type of discomfort.

A= Ache B= Burning N= Numbness P= Pins & Needles S= Stabbing 0= Other (explain)