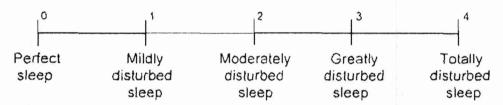

| Is this your first episode of this pain/discomfort?       |                               |
| On these diagrams, please mark where you are experiencing | ng pain/discomfort right now. |

On these diagrams, please mark where you are experiencing pain/discomfort right now. Use the letters below to indicate the type of discomfort.

A= Ache B= Burning N= Numbness P= Pins & Needles S= Stabbing 0= Other (explain)



# **Functional Rating Index**

For use with Neck and/or Back Problems only.

In order to properly assess your condition, we must understand how much your neck and/or back problems have affected your ability to manage everyday activities. For each item below, please circle the number which most closely describes your condition right now.

#### 1. Pain Intensity



#### 2. Sleeping



#### 3. Personal Care (washing, dressing, etc.)



### 4. Travel (driving, etc.)



#### 5. Work



#### 6. Recreation

| 0          | 1          | 2          | J <sup>3</sup> | 4          |
|------------|------------|------------|----------------|------------|
| Can do     | Can do     | Can do     | Can do         | Cannot     |
| all        | most       | some       | a few          | do any     |
| activities | activities | activities | activities     | activities |

### 7. Frequency of pain



### 8. Lifting



### 9. Walking



### 10. Standing



| Patient's Signature |  |
|---------------------|--|
|                     |  |
|                     |  |
| Date                |  |

Score =

Functional Rating Index Page #2