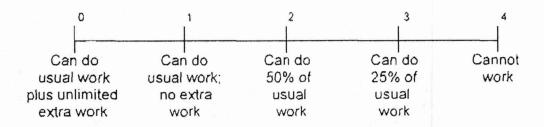

hese diagrams, please mark where you are experiencing | ng pain/discomfort right now. |

On these diagrams, please mark where you are experiencing pain/discomfort right now. Use the letters below to indicate the type of discomfort.

A= Ache B= Burning N= Numbness P= Pins & Needles S= Stabbing 0= Other (explain)



# **Functional Rating Index**

For use with Neck and/or Back Problems only.

In order to properly assess your condition, we must understand how much your neck and/or back problems have affected your ability to manage everyday activities. For each item below, please circle the number which most closely describes your condition right now.

#### 1. Pain Intensity



#### 2. Sleeping



#### 3. Personal Care (washing, dressing, etc.)



### 4. Travel (driving, etc.)



#### 5. Work



#### 6. Recreation

| 0          | 1          | 2          | J <sup>3</sup> | 4          |
|------------|------------|------------|----------------|------------|
| Can do     | Can do     | Can do     | Can do         | Cannot     |
| all        | most       | some       | a few          | do any     |
| activities | activities | activities | activities     | activities |

### 7. Frequency of pain



### 8. Lifting



### 9. Walking



### 10. Standing



| Patient's Signature |  |
|---------------------|--|
|                     |  |
|                     |  |
| Date                |  |

Score =

Functional Rating Index Page #2