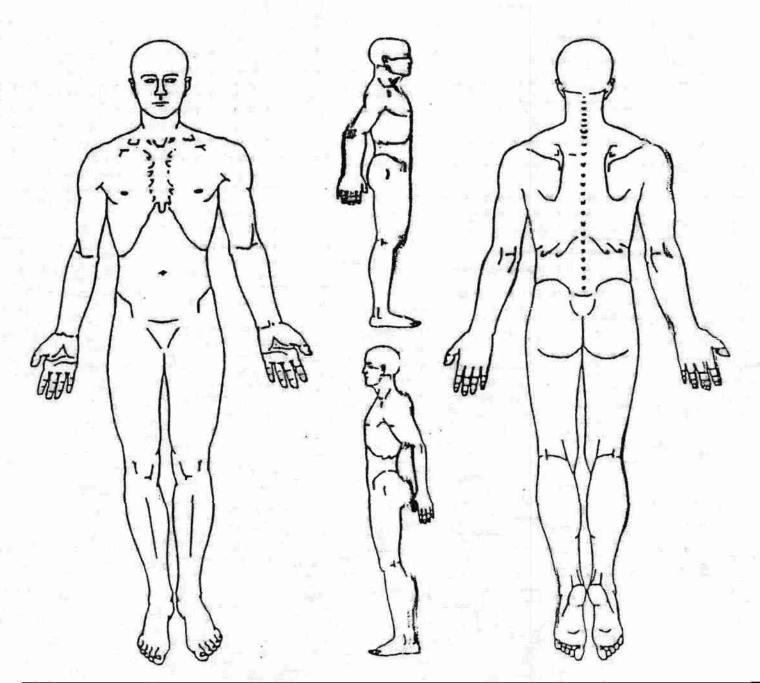

# PAIN DIAGRAM

| NAME:                      |                                                                               | AGE:                  |
|----------------------------|-------------------------------------------------------------------------------|-----------------------|
| DATE:                      |                                                                               |                       |
| How long have you had      | this problem?                                                                 |                       |
| Is this your first episode | of this pain/discomfort?                                                      |                       |
|                            | se mark where you are experiencing pain/o<br>indicate the type of discomfort. | discomfort right now. |
| A= Ache                    | N= Numbness                                                                   | S= Stabbing           |
| B= Burning                 | P= Pins & Needles                                                             | 0= Other (explain)    |
|                            |                                                                               |                       |